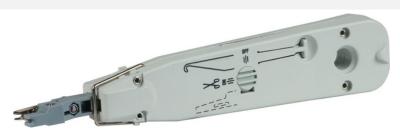

## AW2 LSA (907 994)

Figure without obligation

Insertion tool with sensor for LSA technology for connecting the wires and simultaneously cutting them to the required length. With fold-out extraction hook and blade.