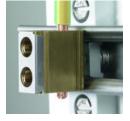

## AK 16 AS SAK MS (308 411)

- Space-saving
- Two fixing screws for conductor included

Figure without obligation

For connecting equipotential bonding conductors to AS SAK 1000 V2A anchor bars.

Dimension drawing AK 16 AS SAK MS