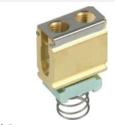

## AK 16 AS SAK MS (308 411)

- Space-saving
- Two fixing screws for conductor included

Figure without obligation

For connecting equipotential bonding conductors to AS SAK 1000 V2A anchor bars.

Dimension drawing AK 16 AS SAK MS