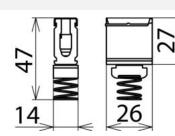

## AK 16 AS SAK MS (308 411)

- Space-saving
- Two fixing screws for conductor included

Figure without obligation

For connecting equipotential bonding conductors to AS SAK 1000 V2A anchor bars.

Dimension drawing AK 16 AS SAK MS