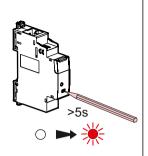

# Reset an Energy meter to remove it from a connected installation

Press the button for more than 5 seconds configuration of the Energy meter until the configuration indicator lights up solid red. It is no longer associated with the Gateway module / Control socket.