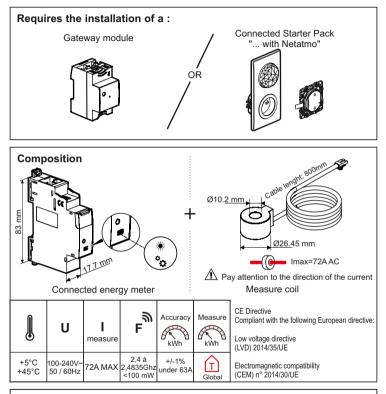

#### Imperative security precaution

Failure to strictly comply with the installation and use conditions may result in risk of electric shock or fire.