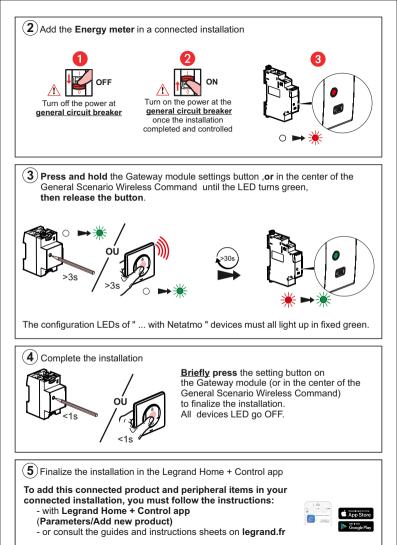

#### Imperative security precaution

Failure to strictly comply with the installation and use conditions may result in risk of electric shock or fire.