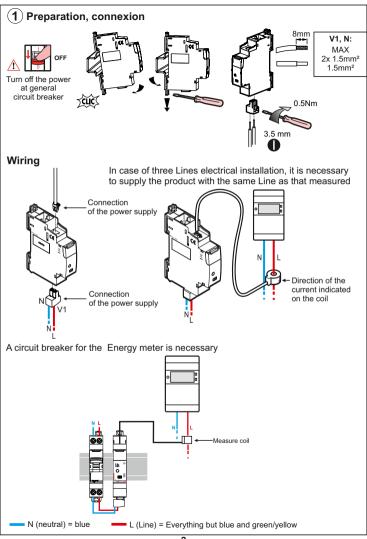

#### Imperative security precaution

Failure to strictly comply with the installation and use conditions may result in risk of electric shock or fire.