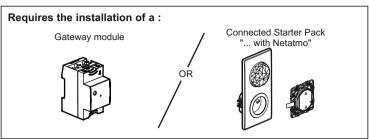

## Imperative security precaution

Failure to strictly comply with the installation and use conditions may result in risk of electric shock or fire.

N (neutral) = blue L (Line) = Everything but blue and green/yellow

2 Add the **Energy meter** in a connected installation

Turn off the power at general circuit breaker

Turn on the power at the general circuit breaker once the installation completed and controlled

(3) Press and hold the Gateway module settings button ,or in the center of the General Scenario Wireless Command until the LED turns green, then release the button.