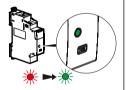

The configuration LEDs of " ... with Netatmo " devices must all light up in fixed green.

4 Complete the installation

<u>Briefly</u> press the setting button on the Gateway module (or in the center of the General Scenario Wireless Command) to finalize the installation.

All devices LED go OFF.

(5) Finalize the installation in the Legrand Home + Control app

To add this connected product and peripheral items in your connected installation, you must follow the instructions: