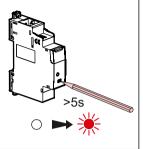

# Reset an Energy meter to remove it from a connected installation

Press the button for more than 5 seconds configuration of the Energy meter until the configuration indicator lights up solid red. It is no longer associated with the Gateway module / Control socket.