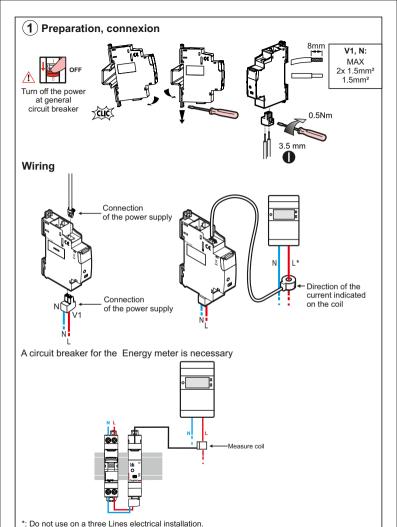

## Imperative security precaution

Failure to strictly comply with the installation and use conditions may result in risk of electric shock or fire.

N (neutral) = blue L (Line) = Everything but blue and green/yellow