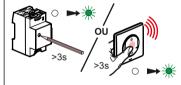

2 Add the **Energy meter** in a connected installation

Turn off the power at general circuit breaker

Turn on the power at the general circuit breaker once the installation completed and controlled

(3) Press and hold the Gateway module settings button ,or in the center of the General Scenario Wireless Command until the LED turns green, then release the button.

The configuration LEDs of " ... with Netatmo " devices must all light up in fixed green.

4 Complete the installation

<u>Briefly</u> press the setting button on the Gateway module (or in the center of the General Scenario Wireless Command) to finalize the installation.