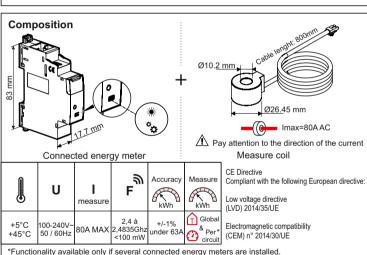

2 Add the **Energy meter** in a connected installation

Turn off the power at general circuit breaker

Turn on the power at the general circuit breaker once the installation completed and controlled

(3) Press and hold the Gateway module settings button ,or in the center of the General Scenario Wireless Command until the LED turns green, then release the button.