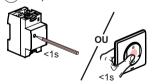

# Reset an Energy meter to remove it from a connected installation

Press the button for more than 5 seconds configuration of the Energy meter until the configuration indicator lights up solid red. It is no longer associated with the Gateway module / Control socket.