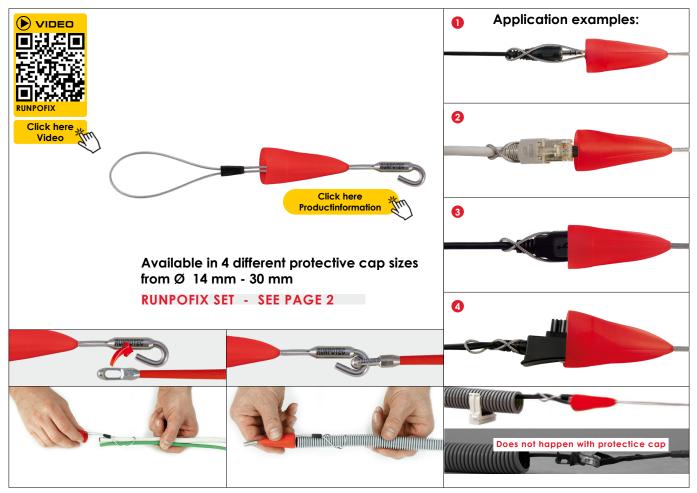

### DESCRIPTION

RUNPOFIX - cable pulling loop with protective cap and hook. Flexible loop made of stainless steel with Ø 1.5 mm. Easy attachment of cables to the loop.

The protective cap allows cables with plugs to be pulled through pipes or other situations while protecting the plug.

The hook makes it possible to fasten RUNPOFIX cable pull-in loops to all products with RUNPOGLEITER. (RUNPO 5, RUNPO 1, etc.) Also ideal for fixing or pulling several cables together.

**Optimal area of application:** From 14 mm inner diameter and non-routed cables.

**APPLICATION VIDEO:** You can watch a short, very informative application video by scanning the QR code or on www.runpotec.com.

Scope of delivery: 1 piece RUNPOFIX with hook - cable pulling loops with protective cap

### ADVANTAGES

- Quick attachment to the loop
- Protects connectors from damage
- Tensile load transfer to the cable, not to the connector
- Flexible stainless steel loop
- Pulling in of preassembled cable with plug possible
- Thanks to quick-release hooks compatible to all RUNPOTEC products with RUNPOGLEITER