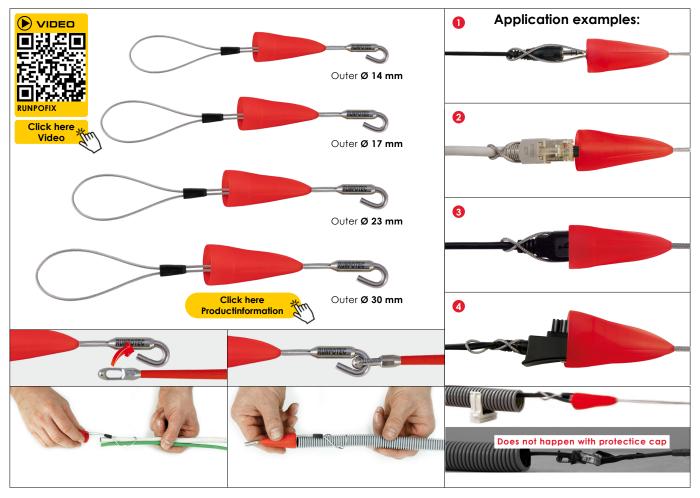

#### DATA

| PAIA                       |                               |
|----------------------------|-------------------------------|
| ITEM NO.                   | 10159                         |
| PROTECTIVE CAPS INNER Ø MM | 12 mm   15 mm   20 mm   27 mm |
| PROTECTIVE CAPS OUTER Ø mm | 14 mm   17 mm   23 mm   30 mm |
| FOR PIPE Ø mm              | 20 mm   25 mm   32 mm   40 mm |
| TOTAL WEIGHT KG            | 0,039 kg                      |
| LOOP                       | can be adjusted flexibly      |
| ROPE DIAMETER              | 1,5 mm   Stainless steel      |
| PROTECTIVE CAP MATERIAL    | Special plastic               |
|                            |                               |

### DESCRIPTION

RUNPOFIX - cable pulling loop with protective cap and hook. Flexible loop made of stainless steel with Ø 1.5 mm. Easy attachment of cables to the loop.

The protective cap allows cables with plugs to be pulled through pipes or other situations while protecting the plug.

The hook makes it possible to fasten RUNPOFIX cable pull-in loops to all products with RUNPOGLEITER. (RUNPO 5, RUNPO 1, etc.) Also ideal for fixing or pulling several cables together.

**Optimal area of application:** From 14 mm inner diameter and non-routed cables.

**APPLICATION VIDEO:** You can watch a short, very informative application video by scanning the QR code or on www.runpotec.com.

Scope of delivery: 4 piece  $\ensuremath{\mathsf{RUNPOFIX}}$  with hook - cable pulling loops with protective cap

### ADVANTAGES

- Quick attachment to the loop
- Protects connectors from damage
- Tensile load transfer to the cable, not to the connector
- Flexible stainless steel loop
- Pulling in of preassembled cable with plug possible
- Thanks to quick-release hooks compatible to all RUNPOTEC products with RUNPOGLEITER