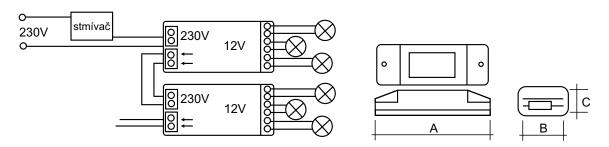

### ROZMĚRY A SCHÉMA ZAPOJENÍ

## TECHNICKÁ DATA

| typ   | VA minmax | rozměry A B C | g   |    | DE | EMV |   |
|-------|-----------|---------------|-----|----|----|-----|---|
| PT60  | 2060      | 165 x 41 x 28 | 130 | 50 | •  | •   | • |
| PT105 | 35105     | 165 x 41 x 28 | 140 | 50 | •  | •   | • |
| PT150 | 50150     | 165 x 41 x 35 | 200 | 50 | •  | •   | • |