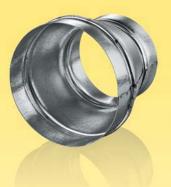

## Design

• Made of special steel with polymeric coating (**RM** series) or galvanized steel (**RM...Zn** series).

• The reducer is designed for connection of two air ducts with various diameters.

• Ventilation system components are fixed by clamps or any other fixing devices.