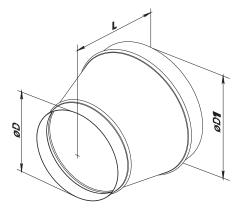

## Overall dimensions

| Model      |               | Dimensions [mm] |     |     |
|------------|---------------|-----------------|-----|-----|
|            |               | D               | D1  | L   |
| RM 80/100  | RM 80/100 Zn  | 80              | 100 | 115 |
| RM 100/125 | RM 100/125 Zn | 100             | 125 | 125 |
| RM 100/120 | RM 100/120 Zn | 100             | 120 | 125 |
| RM 125/150 | RM 125/150 Zn | 125             | 150 | 125 |
| RM 125/160 | RM 125/160 Zn | 125             | 160 | 144 |
| RM 150/160 | RM 150/160 Zn | 150             | 160 | 172 |
| RM 150/200 | RM 150/200 Zn | 150             | 200 | 172 |
| RM 160/200 | RM 160/200 Zn | 160             | 200 | 154 |
| RM 200/250 | RM 200/250 Zn | 200             | 250 | 172 |
| RM 250/315 | RM 250/315 Zn | 250             | 315 | 195 |