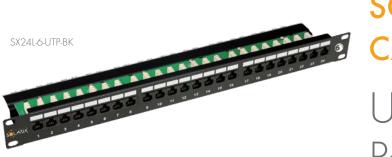

## SOLARIX CATEGORY 6 Unshielded Patch Panel

2.5/5 Gbps

250 MHz

Unshielded Solarix Category 6 patch panel with management bar is designed to be used with Solarix Category 6 components as a part of the passive infrastructure solution. The panel meets all eletrical parameters specified in the ANSI/TIA 568C.2, ISO/ IEC 11801, and EN 50173 standards. It supports both T568A and T568B wiring configurations using an easy to read colourcoded wiring label. Each port of this Solarix Category 6 panel is sequentially numbered for easy administration. The panel is equipped with strain reliefs on the management bar to secure the cables. The Solarix unshielded Category 6 patch panel is equipped with dual 110/Krone termination block and is supplied in black colour (RAL 9005).

19" Patch Panel Solarix Category 6 UTP 24 x RJ45 with Management Bar Black 1U

SX24L-6-UTP-BK

f y in

24 x RJ45

50 µin gold

Black

44 mm

484 mm

100 mm

93 %

-40 to +70 °C