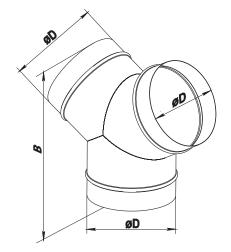

## Overall dimensions

| Model      | Dimensions [mm]                                                                                                                                                                                              |                                                                                                                                                                                            |
|------------|--------------------------------------------------------------------------------------------------------------------------------------------------------------------------------------------------------------|--------------------------------------------------------------------------------------------------------------------------------------------------------------------------------------------|
|            | D                                                                                                                                                                                                            | В                                                                                                                                                                                          |
| TMY 80 Zn  | 80                                                                                                                                                                                                           | 170                                                                                                                                                                                        |
| TMY 100 Zn | 100                                                                                                                                                                                                          | 190                                                                                                                                                                                        |
| TMY 110 Zn | 110                                                                                                                                                                                                          | 200                                                                                                                                                                                        |
| TMY 120 Zn | 120                                                                                                                                                                                                          | 210                                                                                                                                                                                        |
| TMY 125 Zn | 125                                                                                                                                                                                                          | 215                                                                                                                                                                                        |
| TMY 130 Zn | 130                                                                                                                                                                                                          | 220                                                                                                                                                                                        |
| TMY 140 Zn | 140                                                                                                                                                                                                          | 230                                                                                                                                                                                        |
| TMY 150 Zn | 150                                                                                                                                                                                                          | 240                                                                                                                                                                                        |
| TMY 160 Zn | 160                                                                                                                                                                                                          | 250                                                                                                                                                                                        |
| TMY 180 Zn | 180                                                                                                                                                                                                          | 260                                                                                                                                                                                        |
| TMY 200 Zn | 200                                                                                                                                                                                                          | 300                                                                                                                                                                                        |
| TMY 250 Zn | 250                                                                                                                                                                                                          | 350                                                                                                                                                                                        |
| TMY 315 Zn | 315                                                                                                                                                                                                          | 415                                                                                                                                                                                        |
|            | TMY 80 Zn   TMY 100 Zn   TMY 110 Zn   TMY 120 Zn   TMY 125 Zn   TMY 130 Zn   TMY 140 Zn   TMY 140 Zn   TMY 140 Zn   TMY 140 Zn   TMY 150 Zn   TMY 150 Zn   TMY 160 Zn   TMY 180 Zn   TMY 200 Zn   TMY 250 Zn | D   TMY 80 Zn 80   TMY 100 Zn 100   TMY 110 Zn 110   TMY 120 Zn 120   TMY 125 Zn 125   TMY 130 Zn 130   TMY 150 Zn 140   TMY 150 Zn 150   TMY 180 Zn 160   TMY 180 Zn 200   TMY 250 Zn 250 |