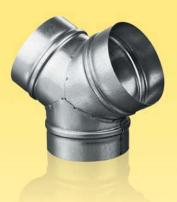

## FITTINGS Y-SHAPED T-JOINT

**TMY** Series

TMY...Zn Series

## Design

• Made of special steel with polymeric coating (**TMY** series) or galvanized steel (**TMY...Zn** series).

• The T-joint is designed for connection of 3 air ducts with the same diameter at 120° angle.