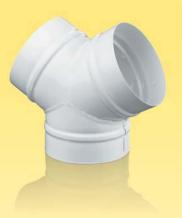

## FITTINGS Y-SHAPED T-JOINT

**TMY** Series

TMY...Zn Series

## Design

• Made of special steel with polymeric coating (**TMY** series) or galvanized steel (**TMY...Zn** series).

• The T-joint is designed for connection of 3 air ducts with the same diameter at 120° angle.