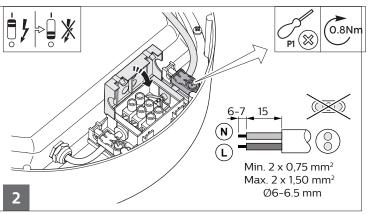

- The luminaire shall be installed by a qualified electrician and wired in accordance with the latest IEE electrical regulations or the national requirements
- The light source of this luminaire is not replaceable; when the light source reaches its end
- of life the whole luminaire shall be replaced
- ATTENTION
  OBSERVE PRECAUTIONS
  FOR HANDLING
  ELECTROSTATIC
  SENSITIVE
  DEVICES DN145B version is IP20 & as such is not protected against water ingress & as such we strongly recommend that the environment in which the luminaire is to be installed is suitably checked
- If the above advice is not taken and the luminaires are subject to water ingress, Philips / Signify cannot guarantee safe failure & product warranty will become void