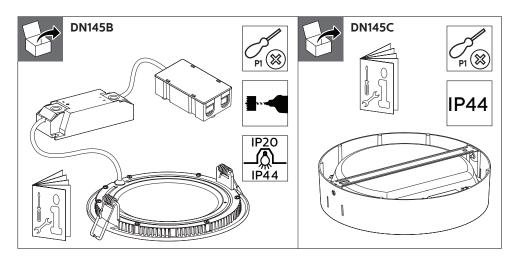

|               | System<br>lumen (lm) | CCT (K)   | Driver | P (W) | Ø mm    | kg   |
|---------------|----------------------|-----------|--------|-------|---------|------|
| DN145B LED6S  | 650                  |           |        | 6.5   | 68-73   | 0.11 |
| DN145B LED10S | 1100                 |           |        | 11    | 152-157 | 0.28 |
| DN145B LED20S | 2100                 | 3000/4000 | PSU    | 21    | 203-208 | 0.45 |
| DN145C LED10S | 1100                 | -         |        | 11    | =       | 0.75 |
| DN145C LED20S | 2100                 |           |        | 21    | -       | 1.10 |

- The luminaire shall be installed by a qualified electrician and wired in accordance with the latest IEE electrical regulations or the national requirements
- The light source of this luminaire is not replaceable; when the light source reaches its end
- of life the whole luminaire shall be replaced
- ATTENTION
  OBSERVE PRECAUTIONS
  FOR HANDLING
  ELECTROSTATIC
  SENSITIVE
  DEVICES DN145B version is IP20 & as such is not protected against water ingress & as such we strongly recommend that the environment in which the luminaire is to be installed is suitably checked
- If the above advice is not taken and the luminaires are subject to water ingress, Philips / Signify cannot guarantee safe failure & product warranty will become void