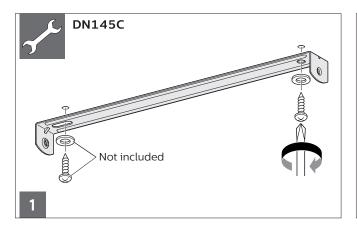

- The luminaire shall be installed by a qualified electrician and wired in accordance with the latest IEE electrical regulations or the national requirements
- The light source of this luminaire is not replaceable; when the light source reaches its end
- of life the whole luminaire shall be replaced
- ATTENTION
  OBSERVE PRECAUTIONS
  FOR HANDLING
  ELECTROSTATIC
  SENSITIVE
  DEVICES DN145B version is IP20 & as such is not protected against water ingress & as such we strongly recommend that the environment in which the luminaire is to be installed is suitably checked
- If the above advice is not taken and the luminaires are subject to water ingress, Philips / Signify cannot guarantee safe failure & product warranty will become void