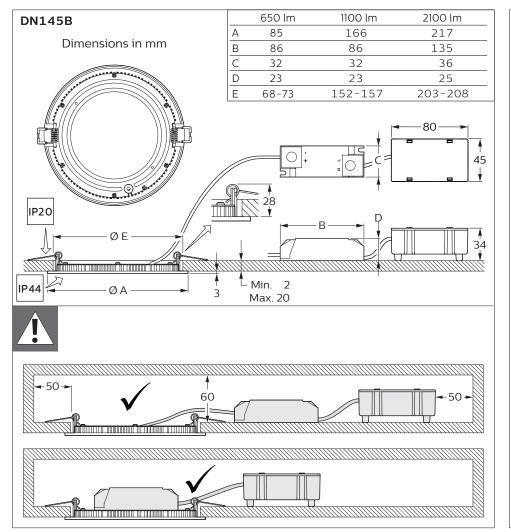

|               | System<br>lumen (lm) | CCT (K)   | Driver | P (W) | Ø mm    | kg   |
|---------------|----------------------|-----------|--------|-------|---------|------|
| DN145B LED6S  | 650                  |           |        | 6.5   | 68-73   | 0.11 |
| DN145B LED10S | 1100                 |           |        | 11    | 152-157 | 0.28 |
| DN145B LED20S | 2100                 | 3000/4000 | PSU    | 21    | 203-208 | 0.45 |
| DN145C LED10S | 1100                 | -         |        | 11    | =       | 0.75 |
| DN145C LED20S | 2100                 |           |        | 21    | -       | 1.10 |

- The luminaire shall be installed by a qualified electrician and wired in accordance with the latest IEE electrical regulations or the national requirements
- The light source of this luminaire is not replaceable; when the light source reaches its end
- of life the whole luminaire shall be replaced
- ATTENTION
  OBSERVE PRECAUTIONS
  FOR HANDLING
  ELECTROSTATIC
  SENSITIVE
  DEVICES DN145B version is IP20 & as such is not protected against water ingress & as such we strongly recommend that the environment in which the luminaire is to be installed is suitably checked
- If the above advice is not taken and the luminaires are subject to water ingress, Philips / Signify cannot guarantee safe failure & product warranty will become void