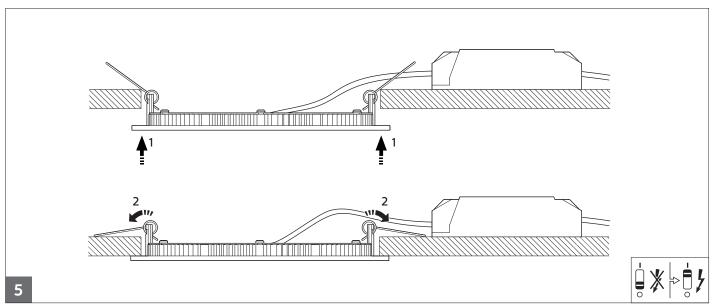

- The luminaire shall be installed by a qualified electrician and wired in accordance with the latest IEE electrical regulations or the national requirements
- The light source of this luminaire is not replaceable; when the light source reaches its end
- of life the whole luminaire shall be replaced
- ATTENTION
  OBSERVE PRECAUTIONS
  FOR HANDLING
  ELECTROSTATIC
  SENSITIVE
  DEVICES DN145B version is IP20 & as such is not protected against water ingress & as such we strongly recommend that the environment in which the luminaire is to be installed is suitably checked
- If the above advice is not taken and the luminaires are subject to water ingress, Philips / Signify cannot guarantee safe failure & product warranty will become void