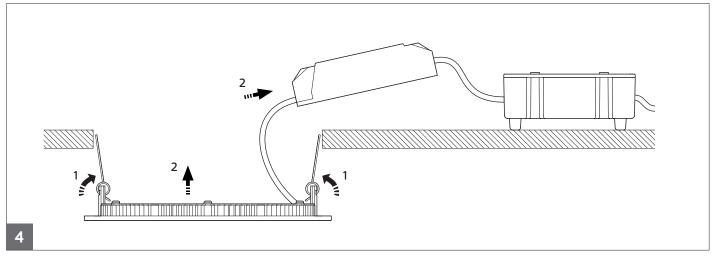

- The luminaire shall be installed by a qualified electrician and wired in accordance with the latest IEE electrical regulations or the national requirements
- The light source of this luminaire is not replaceable; when the light source reaches its end
- of life the whole luminaire shall be replaced
- ATTENTION
  OBSERVE PRECAUTIONS
  FOR HANDLING
  ELECTROSTATIC
  SENSITIVE
  DEVICES DN145B version is IP20 & as such is not protected against water ingress & as such we strongly recommend that the environment in which the luminaire is to be installed is suitably checked
- If the above advice is not taken and the luminaires are subject to water ingress, Philips / Signify cannot guarantee safe failure & product warranty will become void