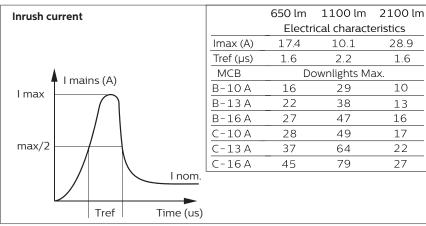

|               | System<br>lumen (lm) | CCT (K)   | Driver | P (W) | Ø mm    | kg   |
|---------------|----------------------|-----------|--------|-------|---------|------|
| DN145B LED6S  | 650                  |           |        | 6.5   | 68-73   | 0.11 |
| DN145B LED10S | 1100                 |           |        | 11    | 152-157 | 0.28 |
| DN145B LED20S | 2100                 | 3000/4000 | PSU    | 21    | 203-208 | 0.45 |
| DN145C LED10S | 1100                 | -         |        | 11    | =       | 0.75 |
| DN145C LED20S | 2100                 |           |        | 21    | -       | 1.10 |























- The luminaire shall be installed by a qualified electrician and wired in accordance with the latest IEE electrical regulations or the national requirements
- The light source of this luminaire is not replaceable; when the light source reaches its end
- of life the whole luminaire shall be replaced
- ATTENTION
  OBSERVE PRECAUTIONS
  FOR HANDLING
  ELECTROSTATIC
  SENSITIVE
  DEVICES DN145B version is IP20 & as such is not protected against water ingress & as such we strongly recommend that the environment in which the luminaire is to be installed is suitably checked
- If the above advice is not taken and the luminaires are subject to water ingress, Philips / Signify cannot guarantee safe failure & product warranty will become void



## © 2019 Signify Holding.

All rights reserved. T