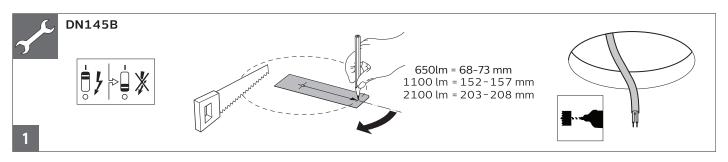

|               | System<br>lumen (lm) | CCT (K)   | Driver | P (W) | Ø mm    | kg   |
|---------------|----------------------|-----------|--------|-------|---------|------|
| DN145B LED6S  | 650                  |           |        | 6.5   | 68-73   | 0.11 |
| DN145B LED10S | 1100                 |           |        | 11    | 152-157 | 0.28 |
| DN145B LED20S | 2100                 | 3000/4000 | PSU    | 21    | 203-208 | 0.45 |
| DN145C LED10S | 1100                 | -         |        | 11    | =       | 0.75 |
| DN145C LED20S | 2100                 |           |        | 21    | -       | 1.10 |

- The luminaire shall be installed by a qualified electrician and wired in accordance with the latest IEE electrical regulations or the national requirements
- The light source of this luminaire is not replaceable; when the light source reaches its end
- of life the whole luminaire shall be replaced
- ATTENTION
  OBSERVE PRECAUTIONS
  FOR HANDLING
  ELECTROSTATIC
  SENSITIVE
  DEVICES DN145B version is IP20 & as such is not protected against water ingress & as such we strongly recommend that the environment in which the luminaire is to be installed is suitably checked
- If the above advice is not taken and the luminaires are subject to water ingress, Philips / Signify cannot guarantee safe failure & product warranty will become void