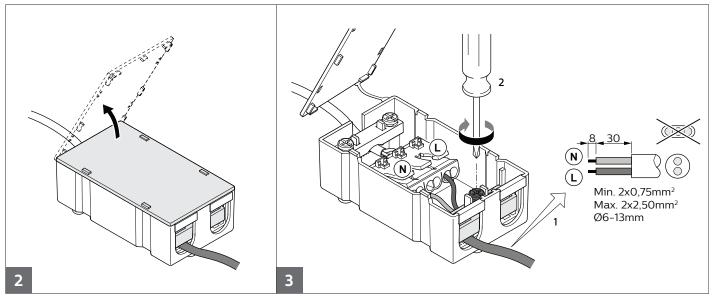

- The luminaire shall be installed by a qualified electrician and wired in accordance with the latest IEE electrical regulations or the national requirements
- The light source of this luminaire is not replaceable; when the light source reaches its end
- of life the whole luminaire shall be replaced
- ATTENTION
  OBSERVE PRECAUTIONS
  FOR HANDLING
  ELECTROSTATIC
  SENSITIVE
  DEVICES DN145B version is IP20 & as such is not protected against water ingress & as such we strongly recommend that the environment in which the luminaire is to be installed is suitably checked
- If the above advice is not taken and the luminaires are subject to water ingress, Philips / Signify cannot guarantee safe failure & product warranty will become void