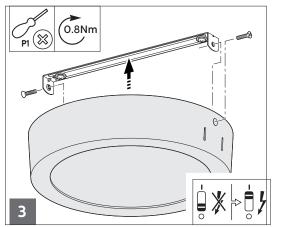

- The luminaire shall be installed by a qualified electrician and wired in accordance with the latest IEE electrical regulations or the national requirements
- The light source of this luminaire is not replaceable; when the light source reaches its end
- of life the whole luminaire shall be replaced
- ATTENTION
  OBSERVE PRECAUTIONS
  FOR HANDLING
  ELECTROSTATIC
  SENSITIVE
  DEVICES DN145B version is IP20 & as such is not protected against water ingress & as such we strongly recommend that the environment in which the luminaire is to be installed is suitably checked
- If the above advice is not taken and the luminaires are subject to water ingress, Philips / Signify cannot guarantee safe failure & product warranty will become void