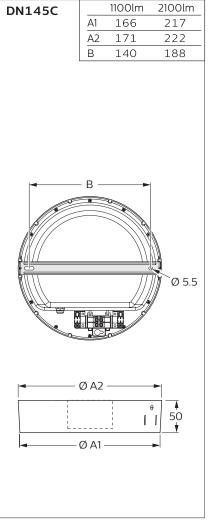

|               | System<br>lumen (lm) | CCT (K)   | Driver | P (W) | Ø mm    | kg   |
|---------------|----------------------|-----------|--------|-------|---------|------|
| DN145B LED6S  | 650                  |           |        | 6.5   | 68-73   | 0.11 |
| DN145B LED10S | 1100                 |           |        | 11    | 152-157 | 0.28 |
| DN145B LED20S | 2100                 | 3000/4000 | PSU    | 21    | 203-208 | 0.45 |
| DN145C LED10S | 1100                 | -         |        | 11    | =       | 0.75 |
| DN145C LED20S | 2100                 |           |        | 21    | -       | 1.10 |