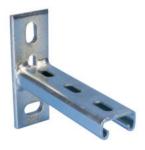

## **FEATURES**

Slotted channel

Welded on flat mounting plate

## **PRODUCT ATTRIBUTES**

Article Number: 311607

Strut Type: C (21 x 41 mm)

Material: Steel

Finish: Electrogalvanized

Thickness: 2 mm

Length: 150 mm

Height: 125 mm