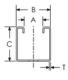

Width: 45 mm

X: 14 x 27 mm

Y: 14 x 27 mm

A: 22 mm

B: 41 mm

C: 21 mm

D: 50 mm