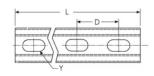

## **PRODUCT ATTRIBUTES**

Article Number: 311607

Strut Type: C (21 x 41 mm)

Material: Steel

Finish: Electrogalvanized

Thickness: 2 mm

Length: 150 mm

Height: 125 mm

Width: 45 mm

X: 14 x 27 mm

Y: 14 x 27 mm

A: 22 mm

B: 41 mm

C: 21 mm

D: 50 mm