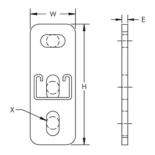

## **PRODUCT ATTRIBUTES**

Article Number: 311607

Strut Type: C (21 x 41 mm)

Material: Steel

Finish: Electrogalvanized

Thickness: 2 mm

Length: 150 mm

Height: 125 mm

Width: 45 mm

X: 14 x 27 mm

Y: 14 x 27 mm

A: 22 mm

B: 41 mm

C: 21 mm

D: 50 mm