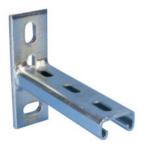

## **FEATURES**

Slotted channel

Welded on flat mounting plate

## **PRODUCT ATTRIBUTES**

Article Number: 311627

Strut Type: C (21 x 41 mm)

Material: Steel

Finish: Electrogalvanized

Thickness: 2 mm

Length: 450 mm

Height: 125 mm

Width: 45 mm

X: 14 x 27 mm

Y: 14 x 27 mm

A: 22 mm

B: 41 mm

C: 21 mm

D: 50 mm