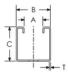

## **PRODUCT ATTRIBUTES**

Article Number: 311627

Strut Type: C (21 x 41 mm)

Material: Steel

Finish: Electrogalvanized

Thickness: 2 mm

Length: 450 mm

Height: 125 mm

Width: 45 mm

X: 14 x 27 mm

Y: 14 x 27 mm

A: 22 mm

B: 41 mm

C: 21 mm

D: 50 mm