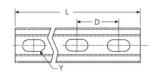

## **PRODUCT ATTRIBUTES**

Article Number: 311627

Strut Type: C (21 x 41 mm)

Material: Steel

Finish: Electrogalvanized

Thickness: 2 mm

Length: 450 mm

Height: 125 mm

Width: 45 mm

X: 14 x 27 mm

Y: 14 x 27 mm

A: 22 mm

B: 41 mm

C: 21 mm

D: 50 mm