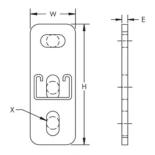

## **PRODUCT ATTRIBUTES**

Article Number: 311627

Strut Type: C (21 x 41 mm)

Material: Steel

Finish: Electrogalvanized

Thickness: 2 mm

Length: 450 mm

Height: 125 mm

Width: 45 mm

X: 14 x 27 mm

Y: 14 x 27 mm

A: 22 mm

B: 41 mm

C: 21 mm

D: 50 mm