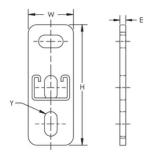

### **PRODUCT ATTRIBUTES**

Article Number: 311837

Strut Type: A (41 x 41 mm)

Material: Steel

Finish: Electrogalvanized

Thickness: 2 mm

Length: 600 mm

Height: 125 mm

Width: 45 mm

A: 22 mm

B: 41 mm

C: 41 mm

D: 50 mm

E: 6 mm

Y: 14 x 27 mm