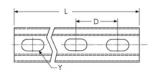

### **PRODUCT ATTRIBUTES**

Article Number: 311837

Strut Type: A (41 x 41 mm)

Material: Steel

Finish: Electrogalvanized

Thickness: 2 mm

Length: 600 mm

Height: 125 mm

Width: 45 mm

A: 22 mm

B: 41 mm

C: 41 mm

D: 50 mm

E: 6 mm

Y: 14 x 27 mm