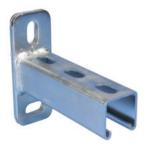

# STRUT CANTILEVER ARM TYPE A, SLOTTED, STEEL, EG, 2MMX600MMX41MMX41MM

### **FEATURES**

Slotted channel

Welded on flat mounting plate

### **PRODUCT ATTRIBUTES**

Article Number: 311837

Strut Type: A (41 x 41 mm)

Material: Steel

Finish: Electrogalvanized

Thickness: 2 mm

Length: 600 mm

Height: 125 mm