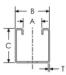

# STRUT CANTILEVER ARM TYPE A, SLOTTED, STEEL, EG, 2MMX600MMX41MMX41MM

## **CATALOG NUMBER**

## **KA20H0600EG**



### **FEATURES**

Slotted channel

Welded on flat mounting plate

### **PRODUCT ATTRIBUTES**

Article Number: 311837

Strut Type: A (41 x 41 mm)

Material: Steel

Finish: Electrogalvanized

Thickness: 2 mm

Length: 600 mm

Height: 125 mm

Width: 45 mm

A: 22 mm

B: 41 mm

C: 41 mm

D: 50 mm

E: 6 mm

Y: 14 x 27 mm







#### **WARNING**

nVent products shall be installed and used only as indicated in nVent's product instruction sheets and training materials. Instruction sheets are available at www.nvent.com and from your nVent customer service representative. Improper installation, misuse, misapplication or other failure to completely follow nVent's instructions and warnings may cause product malfunction, property damage, serious bodily injury and death and/or void your warranty.

#### **North America**

+1.800.753.9221

Option 1 – Customer Care

Option 2 - Technical Support

Europe

Netherlands:

+31 800-0200135

France:

+33 800 901 793

**Europe** 

Germany:

800 1890272

Other Countries:

+31 13 5835404

**APAC** 

Shanghai:

+ 86 21 2412 1618/19

Sydney:

+61 2 9751 8500



Our powerful portfolio o