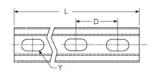

### **PRODUCT ATTRIBUTES**

Article Number: 311807

Strut Type: A (41 x 41 mm)

Material: Steel

Finish: Electrogalvanized

Thickness: 2 mm

Length: 200 mm

Height: 125 mm

Width: 45 mm

A: 22 mm

B: 41 mm

C: 41 mm

D: 50 mm

E: 6 mm

Y: 14 x 27 mm