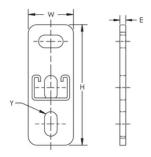

### **PRODUCT ATTRIBUTES**

Article Number: 311807

Strut Type: A (41 x 41 mm)

Material: Steel

Finish: Electrogalvanized

Thickness: 2 mm

Length: 200 mm

Height: 125 mm

Width: 45 mm

A: 22 mm

B: 41 mm

C: 41 mm

D: 50 mm

E: 6 mm

Y: 14 x 27 mm