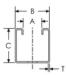

### **PRODUCT ATTRIBUTES**

Article Number: 311807

Strut Type: A (41 x 41 mm)

Material: Steel

Finish: Electrogalvanized

Thickness: 2 mm

Length: 200 mm

Height: 125 mm

Width: 45 mm

A: 22 mm

B: 41 mm

C: 41 mm

D: 50 mm

E: 6 mm

Y: 14 x 27 mm