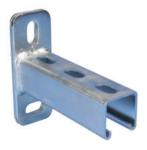

# STRUT CANTILEVER ARM TYPE A, SLOTTED, STEEL, EG, 2MMX200MMX41MMX41MM

### **FEATURES**

Slotted channel

Welded on flat mounting plate