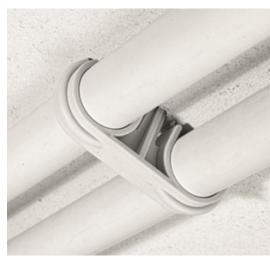

# Areas of application:

For the parallel laying of two conduits or tubes with no wall distance, with fixed pipe distance.

### **Installation Guide:**

- Drill a 6 mm Ø hole
- Attach flexible or rigid pipes to the DSA and insert into the drill-hole

The practical double fastening clamp is also available with a fixed pipe distance.