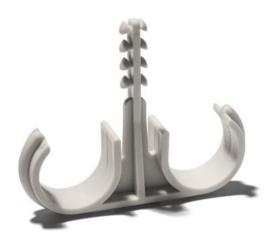

# DSA 25-32 Double fastening clamp with spacer 30270

# Areas of application:

For the parallel laying of two conduits or tubes with no wall distance, with fixed pipe distance.

# Product benefits/properties:

A drill hole of 6 mm Ø is sufficient for the laying of two pipes or tubes. Drill. Fasten. Done!