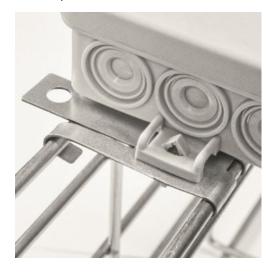

#### **Installation Guide:**

- Simply hang it on the upper wire
- Bend the two flaps round the lower wire
- For conduit installation:
  by using the EC with EDV in the long hole
  or the EC with ESV in the round hole
- For mounting a junction box: by using the SDC

### Product benefits/properties:

Now you can mount a conduit within seconds buy using the EDV in the long hole or the ESV in the round hole, or by using the SDC, mount a junction box as fast and simple. In order facilitate the bending round the wire, the flaps have 2 creases at the lower end. The mounting over the vertical wire is also no problem thanks to the opening on the upper bend. As usually without the need for any tool!