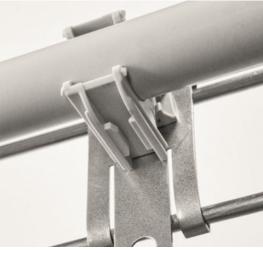

#### **Installation Guide:**

- Simply hang it on the upper wire
- Bend the two flaps round the lower wire
- For conduit installation:
  by using the EC with EDV in the long hole
  or the EC with ESV in the round hole
- For mounting a junction box: by using the SDC

### Product benefits/properties:

Now you can mount a conduit within seconds buy using the EDV in the long hole or the ESV in the round hole, or by using the SDC, mount a junction box as fast and simple. In order facilitate the bending round the wire, the flaps have 2 creases at the lower end. The mounting over the vertical wire is also no problem thanks to the opening on the upper bend. As usually without the need for any tool!