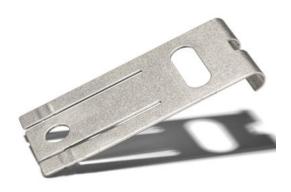

# **GTH** Basket Tray Holder 9001

### Product benefits/properties:

Now you can mount a conduit within seconds buy using the EDV in the long hole or the ESV in the round hole, or by using the SDC, mount a junction box as fast and simple. In order facilitate the bending round the wire, the flaps have 2 creases at the lower end. The mounting over the vertical wire is also no problem thanks to the opening on the upper bend. As usually without the need for any tool!