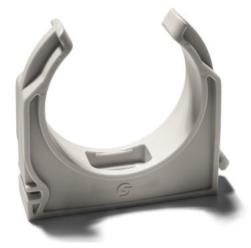

# BC 40 Basic Clip 35040

## Areas of application:

The Basic Clip BC can be fastened on each surface - by a screw on wood and metal or simply by the push of a thumb with the Dowel Fastening Nail DSN, resp. with screw and rawl plug on concrete/aerated concrete or on brick walls.