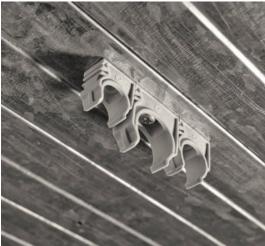

## Technical data:

Material PP, UV stabilised

Temperature range: -10 °C up to +85 °C

silicon-free

Material tested according OVR R14 (LSF0H)

Weight per piece 5,80 g

GTIN (EAN)

Without the need for further screws, several Basic Clips BC of different sizes can be connected by simply inserting or latching. Mounting time and costs are saved.