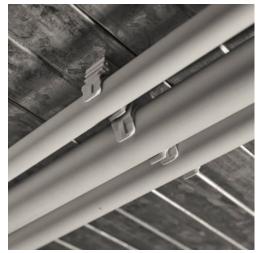

## Areas of application:

The Basic Clip BC can be fastened on each surface - by a screw on wood and metal or simply by the push of a thumb with the Dowel Fastening Nail DSN, resp. with screw and rawl plug on concrete/aerated concrete or on brick walls.

#### With DSN:

- Drill a 6 mm Ø hole,
- insert DSN with BC in the hole,
- push the pipe into the clamp.

#### With screw:

- fasten the BC with a screw, suitable for the surface,
- pusch the pipe into the clamp.