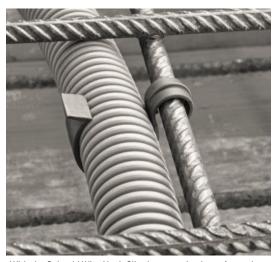

### Areas of application:

To fix conduit to wire mesh in concrete ceilings.

#### Installation Guide:

- Using the small opening, attach the SBC on to the steel mesh
- Clip the flexible pipe into the other larger opening

## Product benefits/properties:

With the Schnabl Wire mesh Clip the mounting is performed single handed. The conduit is pushed into the big opening, with the small opening attached to the wire. Fixings in the small opening prevent the clip from sliding.

The tube is pushed into the big opening, with the small opening attached to the wire. Fixings in the small opening prevent the clip from sliding.