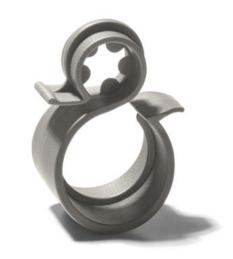

#### Installation Guide:

- Using the small opening, attach the SBC on to the steel mesh
- Clip the flexible pipe into the other larger opening

## Product benefits/properties:

With the Schnabl Wire mesh Clip the mounting is performed single handed. The conduit is pushed into the big opening, with the small opening attached to the wire. Fixings in the small opening prevent the clip from sliding.

The tube is pushed into the big opening, with the small opening attached to the wire. Fixings in the small opening prevent the clip from sliding.