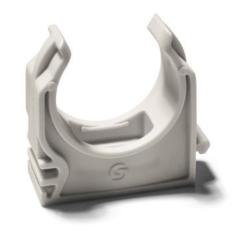

# BC 25 Basic Clip 35025

# Areas of application:

The Basic Clip BC can be fastened on each surface - by a screw on wood and metal or simply by the push of a thumb with the Dowel Fastening Nail DSN, resp. with screw and rawl plug on concrete/aerated concrete or on brick walls.

# Product details:

| Colour            | light grey  |
|-------------------|-------------|
| Content pack/box  | 200 / 2.400 |
| Insulation pipe Ø | 25          |

# Technical data:

Material PP, UV stabilised

Temperature range: -10 °C up to +85 °C

silicon-free

Material tested according OVR R14 (LSFOH)

Weight per piece 3,20 g

GTIN (EAN)

Without the need for further screws, several Basic Clips BC of different sizes can be connected by simply inserting or latching. Mounting time and costs are saved.