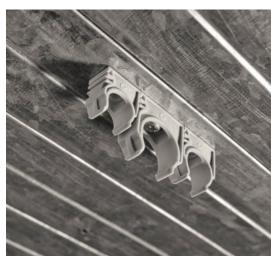

# Areas of application:

The Basic Clip BC can be fastened on each surface - by a screw on wood and metal or simply by the push of a thumb with the Dowel Fastening Nail DSN, resp. with screw and rawl plug on concrete/aerated concrete or on brick walls.

# Technical data:

Material PP, UV stabilised

Temperature range: -10 °C up to +85 °C

silicon-free

Material tested according OVR R14 (LSFOH)

Weight per piece 3,20 g

GTIN (EAN)

Without the need for further screws, several Basic Clips BC of different sizes can be connected by simply inserting or latching. Mounting time and costs are saved.