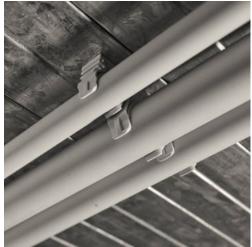

# Areas of application:

The Basic Clip BC can be fastened on each surface - by a screw on wood and metal or simply by the push of a thumb with the Dowel Fastening Nail DSN, resp. with screw and rawl plug on concrete/aerated concrete or on brick walls.

#### With DSN:

- Drill a 6 mm Ø hole,
- insert DSN with BC in the hole,
- push the pipe into the clamp.

#### With screw:

- fasten the BC with a screw, suitable for the surface,
- pusch the pipe into the clamp.