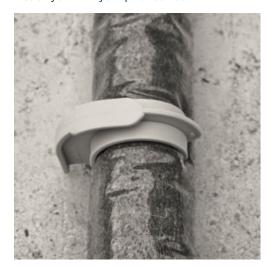

### Areas of application:

For pipe and hose installation, without wall distance to plaster, for example, on ceilings and under concrete.

(E 22

The product for the rapid installation of pipes on plaster - the ESS Single fastening clamp from Schnabl.