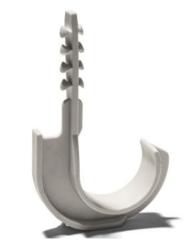

# ESS 20-25 Single fastening clamp

30140

#### Product details:

Colour light grey

Content pack/box 200 / 3.200

Clamping range mm 20-25

## Product benefits/properties:

For the laying of pipes with a drill hole with 6 mm diameter. Drill. Fasten. Done!