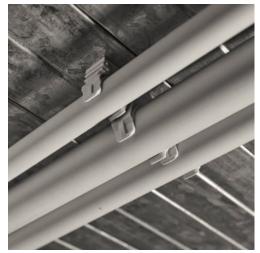

## Areas of application:

The Basic Clip BC can be fastened on each surface - by a screw on wood and metal or simply by the push of a thumb with the Dowel Fastening Nail DSN, resp. with screw and rawl plug on concrete/aerated concrete or on brick walls.

#### With DSN:

- Drill a 6 mm Ø hole,
- · insert DSN with BC in the hole,
- push the pipe into the clamp.

#### With screw:

- fasten the BC with a screw, suitable for the surface,
- pusch the pipe into the clamp.