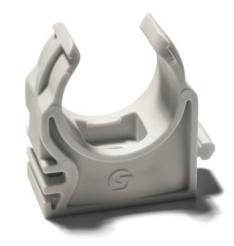

# BC 19-20 Basic Clip 35019

## Areas of application:

The Basic Clip BC can be fastened on each surface - by a screw on wood and metal or simply by the push of a thumb with the Dowel Fastening Nail DSN, resp. with screw and rawl plug on concrete/aerated concrete or on brick walls.

## Product details:

| Colour            | light grey  |
|-------------------|-------------|
| Content pack/box  | 200 / 3.600 |
| Insulation pipe Ø | 20          |

## Technical data:

Material PP, UV stabilised

Temperature range: -10 °C up to +85 °C

Material tested according OVR R14 (LSFOH)

Weight per piece 2,50 g

GTIN (EAN)

Without the need for further screws, several Basic Clips BC of different sizes can be connected by simply inserting or latching. Mounting time and costs are saved.