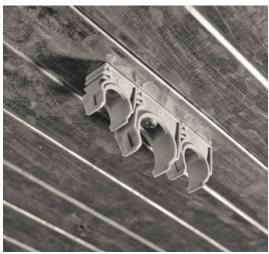

## Technical data:

Material PP, UV stabilised

Temperature range: -10 °C up to +85 °C

Material tested according OVR R14 (LSFOH)

Weight per piece 2,50 g

GTIN (EAN)

Without the need for further screws, several Basic Clips BC of different sizes can be connected by simply inserting or latching. Mounting time and costs are saved.