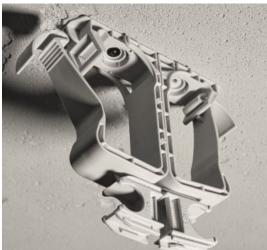

# Areas of application:

For the multiple carrying of up to 35 sheathed cables with  $\emptyset$  10 mm. The SHS is designed for materials in which the plug-in technology does not work. By using a nail gun or a screw it can be easily fastened on metal or wood.

## **Installation Guide:**

- Fasten the SHS by using a screw,
- Insert cable/s into the SHS,
- Close the locking tab of the SHS.
- If required a EC clamp can be attached directly to the SHS.

# Product benefits/properties:

Even when installed, the SHS can be easily opened and closed again. This allows cables to be easily added and removed. There is the option to fit another SHS and the Schnabl EC Euro clip on to the SHS.

### Technical data:

Material PP, UV stabilised

Temperature range: -10 °C up to +85 °C

silicon-free

Material tested according OVR R14 (LSFOH)

Weight per piece 18,00 g

GTIN (EAN)

By using a nail gun or a screw the SHS can be easily fastened on metal or wood. The SHS forms a closed ring around the sheathed cables and can be re-opened using a handle.