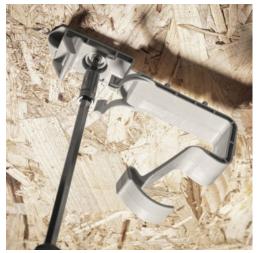

# Areas of application:

For the multiple carrying of up to 35 sheathed cables with  $\emptyset$  10 mm. The SHS is designed for materials in which the plug-in technology does not work. By using a nail gun or a screw it can be easily fastened on metal or wood.

## **Installation Guide:**

- Fasten the SHS by using a screw,
- Insert cable/s into the SHS,
- Close the locking tab of the SHS.
- If required a EC clamp can be attached directly to the SHS.

### Technical data:

Material PP, UV stabilised

Temperature range: -10 °C up to +85 °C

silicon-free

Material tested according OVR R14 (LSFOH)

Weight per piece 18,00 g

GTIN (EAN)

By using a nail gun or a screw the SHS can be easily fastened on metal or wood. The SHS forms a closed ring around the sheathed cables and can be re-opened using a handle.