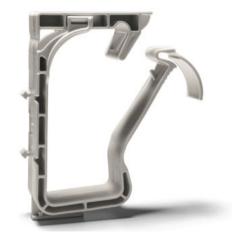

# Areas of application:

For the multiple carrying of up to 35 sheathed cables with  $\emptyset$  10 mm. The SHS is designed for materials in which the plug-in technology does not work. By using a nail gun or a screw it can be easily fastened on metal or wood.

## **Installation Guide:**

- Fasten the SHS by using a screw,
- Insert cable/s into the SHS,
- Close the locking tab of the SHS.
- If required a EC clamp can be attached directly to the SHS.

# Product benefits/properties:

Even when installed, the SHS can be easily opened and closed again. This allows cables to be easily added and removed. There is the option to fit another SHS and the Schnabl EC Euro clip on to the SHS.

### Technical data:

Material PP, UV stabilised

Temperature range: -10 °C up to +85 °C

silicon-free

Material tested according OVR R14 (LSFOH)

Weight per piece 18,00 g

GTIN (EAN)

By using a nail gun or a screw the SHS can be easily fastened on metal or wood. The SHS forms a closed ring around the sheathed cables and can be re-opened using a handle.