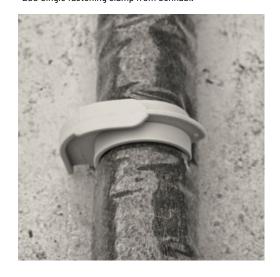

### Areas of application:

For pipe and hose installation, without wall distance to plaster, for example, on ceilings and under concrete.

The product for the rapid installation of pipes on plaster - the ESS Single fastening clamp from Schnabl.