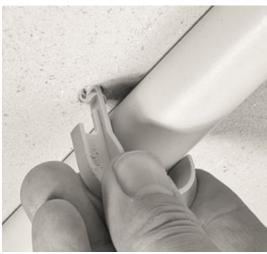

#### **Installation Guide:**

- Drill a 6 mm Ø hole
- · Hold the pipe in the ESS
- Insert the ESS into the drill-hole