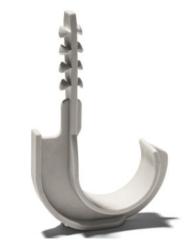

# ESS 32-42 Single fastening clamp

#### Product details:

Colour light grey
Content pack/box 100 / 1.600
Clamping range mm 32-42