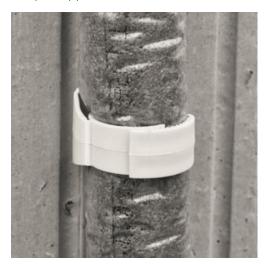

## Mounting and usage instructions:

The USA automatically closes around the laid pipe. This clip is available in four ranges, but all are suitable for holding two pipe dimensions. For example the USA 20-25 can hold both a size 20 or a size 25 pipe. The USA can easily be opened without a tool.

## Product benefits/properties:

USA is a buried clamp for flexible pipes and tubes. For flush surface mounting. Saves you time!

An innovative product for sub-plaster mounting - the Buried Clamp Automatic USA. A quick push is enough to affix the clamp to the pipe.