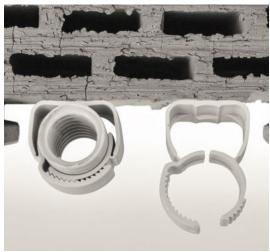

## Areas of application:

For the simple plaster laying of flexible pipes on hollow brick.

#### Installation Guide:

- Drill a 6 mm Ø hole
- Insert the USA in the drill-hole
- Insert flexible or rigid pipe into the USA and push down until it closes automatically

## Mounting and usage instructions:

The USA automatically closes around the laid pipe. This clip is available in four ranges, but all are suitable for holding two pipe dimensions. For example the USA 20-25 can hold both a size 20 or a size 25 pipe. The USA can easily be opened without a tool.