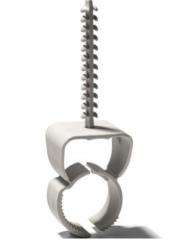

# USA 32-42/55 automatic buried clamp

12650 CE №

## Product benefits/properties:

USA is a buried clamp for flexible pipes and tubes. For flush surface mounting. Saves you time!

An innovative product for sub-plaster mounting - the Buried Clamp Automatic USA. A quick push is enough to affix the clamp to the pipe.