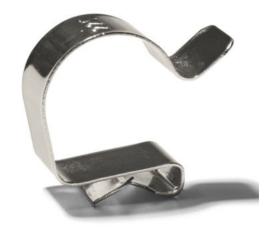

# RK 16/8 Conduit Claw 9044

#### Installation Guide:

- Hold the RK on to the desired position of the steel construction
- Hammer the RK tight on the steel construction
- Insert the conduit into the opening

#### **Product details:**

Content pack/box 100 / 2.600

Span area Pipe 15-19
dimension

Steel girder Ø 8 - 12 mm

### Mounting and usage instructions:

The pipe clamp will be added to I-or U-beams and tube is inserted. (No additional fastening elements are necessary for affixing of the conduit).