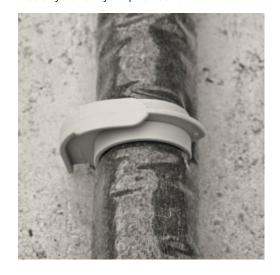

# ESS 16-20 Single fastening clamp

## Areas of application:

For pipe and hose installation, without wall distance to plaster, for example, on ceilings and under concrete.

#### **Installation Guide:**

- Drill a 6 mm Ø hole
- · Hold the pipe in the ESS
- Insert the ESS into the drill-hole

#### Product details:

Colour light grey 200 / 4.400 Content pack/box Clamping range mm 16-20

### Product benefits/properties:

For the laying of pipes with a drill hole with 6 mm diameter. Drill. Fasten. Done!

The product for the rapid installation of pipes on plaster - the ESS Single fastening clamp from Schnabl.