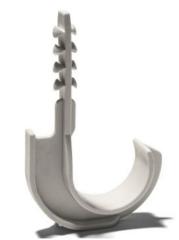

# ESS 16-20 Single fastening clamp

## Areas of application:

For pipe and hose installation, without wall distance to plaster, for example, on ceilings and under concrete.

#### Product details:

Colour light grey 200 / 4.400 Content pack/box Clamping range mm 16-20

### Product benefits/properties:

For the laying of pipes with a drill hole with 6 mm diameter. Drill. Fasten. Done!