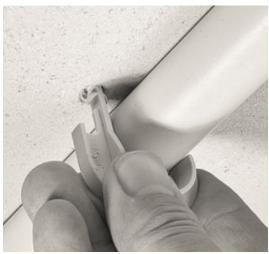

#### **Installation Guide:**

- Drill a 6 mm Ø hole
- · Hold the pipe in the ESS
- Insert the ESS into the drill-hole