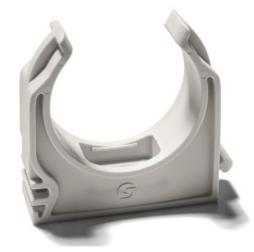

# BC 32 Basic Clip 35032

## Areas of application:

The Basic Clip BC can be fastened on each surface - by a screw on wood and metal or simply by the push of a thumb with the Dowel Fastening Nail DSN, resp. with screw and rawl plug on concrete/aerated concrete or on brick walls.

## Product details:

| Colour            | light grey  |
|-------------------|-------------|
| Content pack/box  | 100 / 1.800 |
| Insulation pipe Ø | 32          |