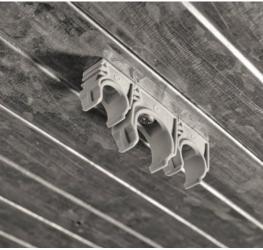

## Technical data:

Material PP, UV stabilised

Temperature range: -10 °C up to +85 °C

silicon-free

Material tested according OVR R14 (LSF0H)

Weight per piece 4,30 g

GTIN (EAN)

Without the need for further screws, several Basic Clips BC of different sizes can be connected by simply inserting or latching. Mounting time and costs are saved.