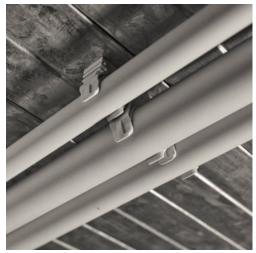

## Areas of application:

The Basic Clip BC can be fastened on each surface - by a screw on wood and metal or simply by the push of a thumb with the Dowel Fastening Nail DSN, resp. with screw and rawl plug on concrete/aerated concrete or on brick walls.

#### With DSN:

- Drill a 6 mm Ø hole,
- insert DSN with BC in the hole,
- push the pipe into the clamp.

#### With screw:

- fasten the BC with a screw, suitable for the surface,
- pusch the pipe into the clamp.