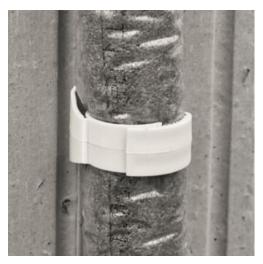

### Mounting and usage instructions:

The USA automatically closes around the laid pipe. This clip is available in four ranges, but all are suitable for holding two pipe dimensions. For example the USA 20-25 can hold both a size 20 or a size 25 pipe. The USA can easily be opened without a tool.

## Product benefits/properties:

USA is a buried clamp for flexible pipes and tubes. For flush surface mounting. Saves you time!