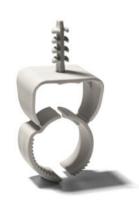

# USA 32-42/25 automatic buried clamp 12640

## Product benefits/properties:

USA is a buried clamp for flexible pipes and tubes. For flush surface mounting. Saves you time!

An innovative product for sub-plaster mounting - the Buried Clamp Automatic USA. A quick push is enough to affix the clamp to the pipe.

Schnabl Stecktechnik GmbH, Bahnhofplatz 1, po box 63, 3100 St. Pölten, Austria Telephone +43 2742 22167-0. office@schnabl.works. www.schnabl.works