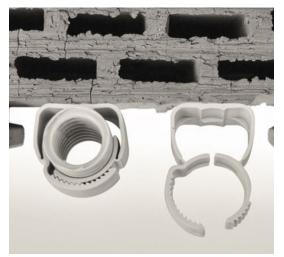

## Areas of application:

For the simple plaster laying of flexible pipes on plasterboard and concrete.

## Installation Guide:

- Drill a 6 mm Ø hole
- Insert the USA in the drill-hole
- Insert flexible or rigid pipe into the USA
- and push down until it closes automatically

### Mounting and usage instructions:

The USA automatically closes around the laid pipe. This clip is available in four ranges, but all are suitable for holding two pipe dimensions. For example the USA 20-25 can hold both a size 20 or a size 25 pipe. The USA can easily be opened without a tool.