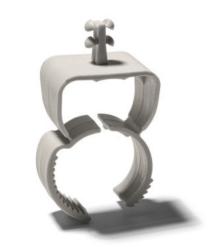

# USA 25-32/11 automatic buried clamp

12350

## Product benefits/properties:

USA is a buried clamp for flexible pipes and tubes. For flush surface mounting. Saves you time!

An innovative product for sub-plaster mounting - the Buried Clamp Automatic USA. A quick push is enough to affix the clamp to the pipe.