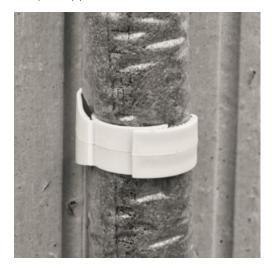

# Mounting and usage instructions:

The USA automatically closes around the laid pipe. This clip is available in four ranges, but all are suitable for holding two pipe dimensions. For example the USA 20-25 can hold both a size 20 or a size 25 pipe. The USA can easily be opened without a tool.

## Product benefits/properties:

USA is a buried clamp for flexible pipes and tubes. For flush surface mounting. Saves you time!

An innovative product for sub-plaster mounting - the Buried Clamp Automatic USA. A quick push is enough to affix the clamp to the pipe.