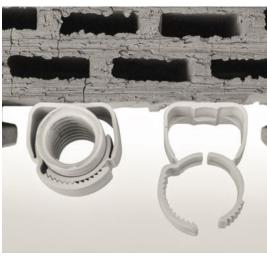

### Areas of application:

For the simple plaster laying of flexible pipes on plasterboard.

#### Installation Guide:

- Drill a 6 mm Ø hole
- Insert the USA in the drill-hole
- Insert flexible or rigid pipe into the USA and push down until it closes automatically

# Mounting and usage instructions:

The USA automatically closes around the laid pipe. This clip is available in four ranges, but all are suitable for holding two pipe dimensions. For example the USA 20-25 can hold both a size 20 or a size 25 pipe. The USA can easily be opened without a tool.