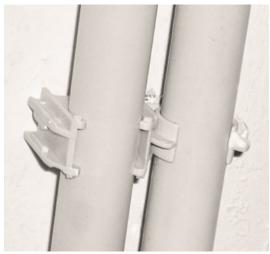

## Areas of application:

For retaining single pipes with a fixed distance from the wall with the least effort and greatest time efficiency. Every Schnabl EC Euro clip can be attached to either side of the AKS clip. The AKS distance gripper clamp is suitable to be mounted on/in concrete, full brick, hollow brick, and aerated concrete, not suitable for wood or soft insulation material.

If you need a distance from the wall then the AKS Distance Gripper Clamp is your choice!