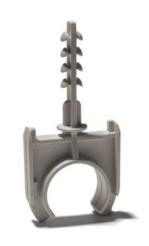

# **AKS 32** Distance Gripper Clamp 30881

## Areas of application:

For retaining single pipes with a fixed distance from the wall with the least effort and greatest time efficiency. Every Schnabl EC Euro clip can be attached to either side of the AKS clip. The AKS distance gripper clamp is suitable to be mounted on/in concrete, full brick, hollow brick, and aerated concrete, not suitable for wood or soft insulation material.

#### **Installation Guide:**

- Drill a 6 mm Ø hole
- Insert the AKS in the hole
- Push the pipe into the clamp

## Product benefits/properties:

Clamp and dowel are one product - a time-saving alternative to our EC Euro-clip with ESD Euro-fastening anchor. Can be added both ways with every Schnabl Euro-clip.