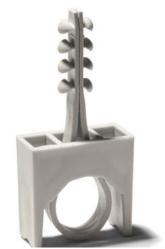

#### Installation Guide:

- Drill a 6 mm Ø hole
- Wrap the DKS around the cable
- Insert DKS into FS Fixing mounting base longitudinally or in the transverse direction
- Insert the DKS with the FS into the drill hole.

## Mounting and usage instructions:

Cover the Cable(s) with DKS and insert DKS into FS Fixing mounting base. Insert DKS into a 6 mm drill hole longitudinally to the cable if fixed distance of 21 mm is requested or mount it in the transverse direction to the cable if fixed distance of 8 mm is requested. Drill. Fasten. Done!

#### Technical data:

Material PP, UV stabilised

Temperature range: -10 °C up to +85 °C

silicon-free

Material tested according OVR R14 (LSFOH)

Weight per piece 1,20 g

GTIN (EAN)

With the FS Fixing mounting base in connection with the DKS Dowel clamp, the effortless mounting of thermal conduction cables with a fixed distance of 8 or 21 mm to the ceiling is possible.