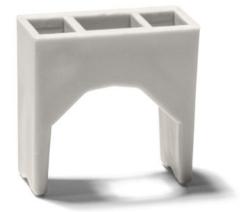

# FS Fixing mounting base 30080

#### Installation Guide:

- Drill a 6 mm Ø hole
- Wrap the DKS around the cable
- Insert DKS into FS Fixing mounting base longitudinally or in the transverse direction
- Insert the DKS with the FS into the drill hole.

## Mounting and usage instructions:

Cover the Cable(s) with DKS and insert DKS into FS Fixing mounting base. Insert DKS into a 6 mm drill hole longitudinally to the cable if fixed distance of 21 mm is requested or mount it in the transverse direction to the cable if fixed distance of 8 mm is requested. Drill. Fasten. Done!

#### Technical data:

Material PP, UV stabilised

Temperature range: -10 °C up to +85 °C

silicon-free

Material tested according OVR R14 (LSFOH)

Weight per piece 1,20 g

GTIN (EAN)

With the FS Fixing mounting base in connection with the DKS Dowel clamp, the effortless mounting of thermal conduction cables with a fixed distance of 8 or 21 mm to the ceiling is possible.