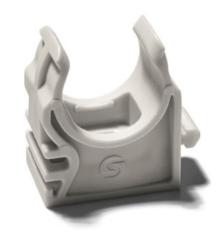

# BC 16 Basic Clip 35016

## Areas of application:

The Basic Clip BC can be fastened on each surface - by a screw on wood and metal or simply by the push of a thumb with the Dowel Fastening Nail DSN, resp. with screw and rawl plug on concrete/aerated concrete or on brick walls.

## Product details:

| Colour            | light grey  |
|-------------------|-------------|
| Content pack/box  | 200 / 3.600 |
| Insulation pipe Ø | 16          |

## Technical data:

Material PP, UV stabilised

Temperature range: -10 °C up to +85 °C

silicon-free

Material tested according OVR R14 (LSFOH)

Weight per piece 2,00 g

GTIN (EAN)

Without the need for further screws, several Basic Clips BC of different sizes can be connected by simply inserting or latching. Mounting time and costs are saved.