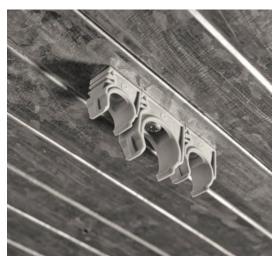

## Technical data:

Material PP, UV stabilised

Temperature range: -10 °C up to +85 °C

silicon-free

Material tested according OVR R14 (LSFOH)

Weight per piece 2,00 g

GTIN (EAN)

Without the need for further screws, several Basic Clips BC of different sizes can be connected by simply inserting or latching. Mounting time and costs are saved.