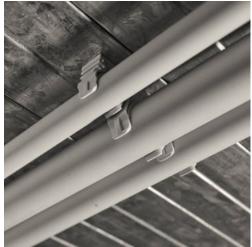

## Areas of application:

The Basic Clip BC can be fastened on each surface - by a screw on wood and metal or simply by the push of a thumb with the Dowel Fastening Nail DSN, resp. with screw and rawl plug on concrete/aerated concrete or on brick walls.

#### With DSN:

- Drill a 6 mm Ø hole,
- insert DSN with BC in the hole,
- push the pipe into the clamp.

#### With screw:

- fasten the BC with a screw, suitable for the surface,
- pusch the pipe into the clamp.