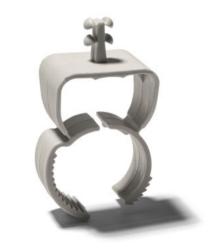

## Mounting and usage instructions:

The USA automatically closes around the laid pipe. This clip is available in four ranges, but all are suitable for holding two pipe dimensions. For example the USA 20-25 can hold both a size 20 or a size 25 pipe. The USA can easily be opened without a tool.

## Product benefits/properties:

USA is a buried clamp for flexible pipes and tubes. For flush surface mounting. Saves you time!

An innovative product for sub-plaster mounting - the Buried Clamp Automatic USA. A quick push is enough to affix the clamp to the pipe.