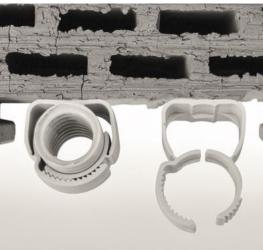

## Areas of application:

For the simple plaster laying of flexible pipes on plasterboard.

#### Installation Guide:

- Drill a 6 mm Ø hole
- Insert the USA in the drill-hole
- · Insert flexible or rigid pipe into the USA and push down until it closes automatically