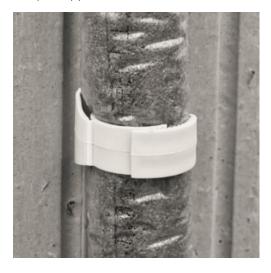

## Mounting and usage instructions:

The USA automatically closes around the laid pipe. This clip is available in four ranges, but all are suitable for holding two pipe dimensions. For example the USA 20-25 can hold both a size 20 or a size 25 pipe. The USA can easily be opened without a tool.

## Product benefits/properties:

USA is a buried clamp for flexible pipes and tubes. For flush surface mounting. Saves you time!